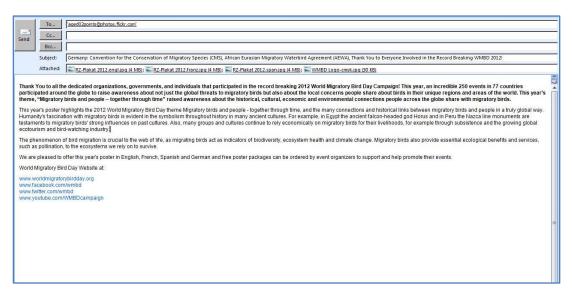

This could be your photo and organization description on the WMBD Flickr account!

World Migratory Poster and Description on the WMBD Flickr Account